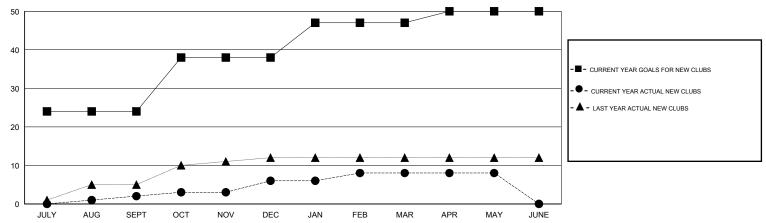

### GOALS AND ACTUAL NEW CLUBS CUMULATIVE

# **LOCATION INDIA**

GMT CA 6

| Clubs                                              |                    |                     |                            |                             |  |  |
|----------------------------------------------------|--------------------|---------------------|----------------------------|-----------------------------|--|--|
| RESULTS FOR 2013-2014                              |                    |                     |                            |                             |  |  |
| QUARTER                                            | NEW CLUB<br>GOAL   | ACTUAL NEW<br>CLUBS | ACTUAL<br>DROPPED<br>CLUBS | ACTUAL NET<br>GAIN/<br>LOSS |  |  |
| JULY/AUG/SEPT OCT/NOV/DEC JAN/FEB/MAR APR/MAY/JUNE | 24<br>14<br>9<br>3 | 2<br>4<br>2<br>0    | 1<br>4<br>6<br>1           | 1<br>0<br>-4<br>-1          |  |  |