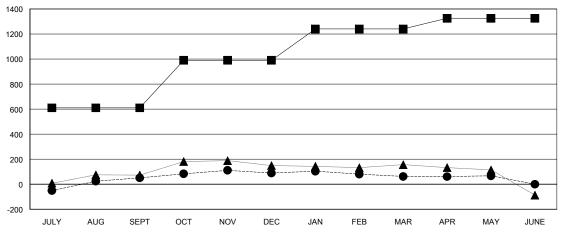

#### GOALS AND ACTUAL MEMBERS CUMULATIVE

| - CURRE | ENT YEAR GOALS FOR NEW |
|---------|------------------------|
| MEMBERS |                        |

- CURRENT YEAR ACTUAL MEMBERS

- ▲ - LAST YEAR ACTUAL MEMBERS

| Members                                            |                         |                            |                              |                             |  |
|----------------------------------------------------|-------------------------|----------------------------|------------------------------|-----------------------------|--|
| RESULTS FOR 2013-2014                              |                         |                            |                              |                             |  |
| QUARTER                                            | NEW MEMBER<br>GOAL      | ACTUAL TOTAL MEMBERS ADDED | ACTUAL<br>DROPPED<br>MEMBERS | ACTUAL NET<br>GAIN/<br>LOSS |  |
| JULY/AUG/SEPT OCT/NOV/DEC JAN/FEB/MAR APR/MAY/JUNE | 610<br>380<br>250<br>85 | 185<br>146<br>95<br>46     | 134<br>108<br>122<br>41      | 51<br>38<br>-27<br>5        |  |